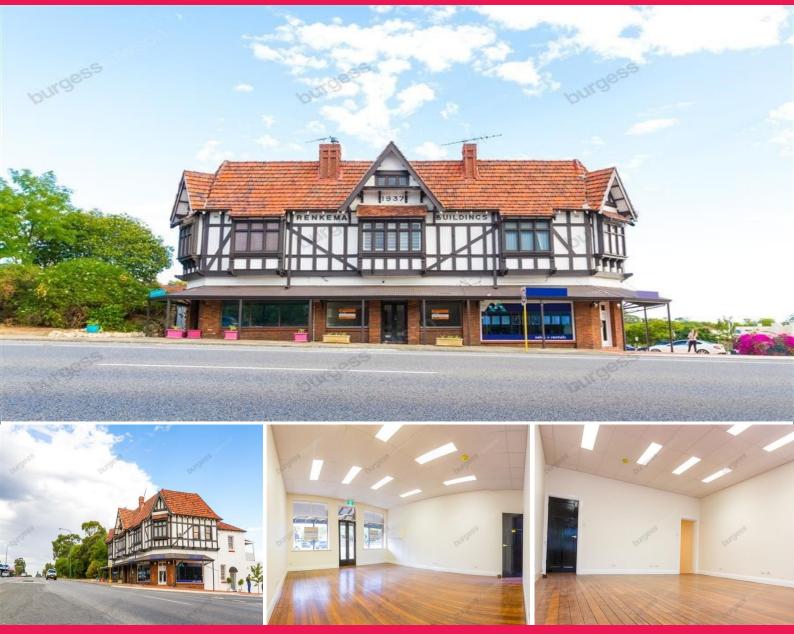

## 134 Stirling Highway, Nedlands WA 6009

## **Refurbished Character Retail/Commercial Tenancies**

- Unit 2B Under Offer.
- Unit 2G 78sqm\* first floor.
- Suits multiple uses (STCA).
- One tandem exclusive car bay per tenancy.
- Ample client car parking available.
- Recently refurbished throughout.
- Shower facilities.
- High traffic exposure.

Asking Rent - Unit 2B (Ground Floor) UNDER OFFER

Asking Rent - Unit 2G (First Floor)

Retail FOR LEASE \$25,000 Gross + GST 78sqm

Jack Bradshaw 0439 095 336 jbradshaw@burgessrawson.com.au Michael Stevens 0430 745 641 mstevens@burgessrawson.com.au