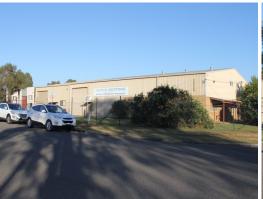

## **Extremely Rare Oportunity - Building and Yard!**

The property is conveniently located on the corner of Heald and Broadhurst Road in Ingleburn, only 1 km from Ingleburn Train Station and less than 2 km from the M5 Motorway which provides direct access to the Sydney CBD in less than 45 minutes.

Improvements consist of a clear span building of part metal clad/brick construction with three (3) container height roller doors, dual driveway access, approx 5m - 5.7m internal clearance, secure perimeter fencing plus 12 onsite car parking spaces.

The office/showroom areas are air conditioned, carpeted, with kitchenette plus male/female/disabled amenities.

WILL BE AUCTIONED IF NO

Industrial FOR SALE

800sqm

**Darren Zammit** 

0404 083 445 dzammit@ljhc.com.au **Aaron Ward** 