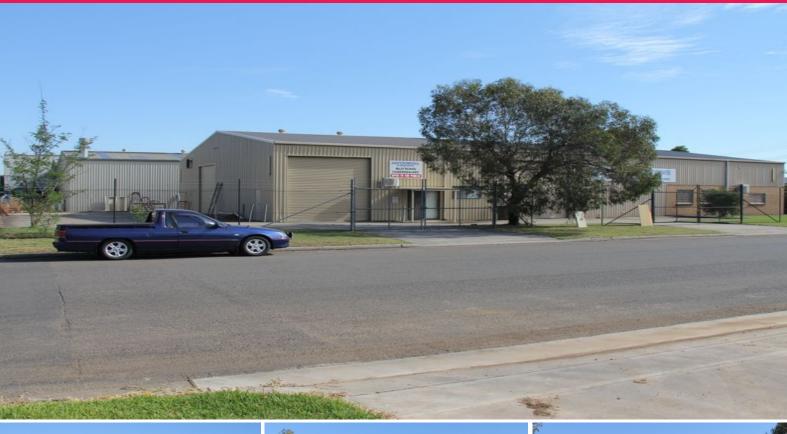

## **Extremely Rare Oportunity - Building and Yard!**

The property is conveniently located on the corner of Heald and Broadhurst Road in Ingleburn, only 1 km from Ingleburn Train Station and less than 2 km from the M5 Motorway which provides direct access to the Sydney CBD in less than 45 minutes.

Improvements consist of a clear span building of part metal clad/brick construction with three (3) container height roller doors, dual driveway access, approx 5m - 5.7m internal clearance, secure perimeter fencing plus 12 onsite car parking spaces.

The office/showroom areas are air conditioned, carpeted, with kitchenette plus male/female/disabled amenities.

WILL BE AUCTIONED IF NO

Industrial FOR SALE

800sqm

**Darren Zammit** 

0404 083 445 dzammit@ljhc.com.au **Aaron Ward** 