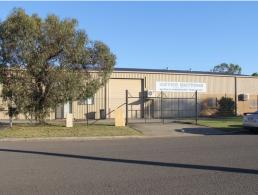

## **Extremely Rare Oportunity - Building and Yard!**

The property is conveniently located on the corner of Heald and Broadhurst Road in Ingleburn, only 1 km from Ingleburn Train Station and less than 2 km from the M5 Motorway which provides direct access to the Sydney CBD in less than 45 minutes.

Improvements consist of a clear span building of part metal clad/brick construction with three (3) container height roller doors, dual driveway access, approx 5m - 5.7m internal clearance, secure perimeter fencing plus 12 onsite car parking spaces.

The office/showroom areas are air conditioned, carpeted, with kitchenette plus male/female/disabled amenities.

WILL BE AUCTIONED IF NO

Industrial FOR SALE

800sqm

**Darren Zammit** 

0404 083 445 dzammit@ljhc.com.au **Aaron Ward** 