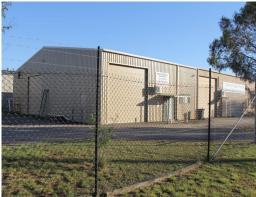

## **Extremely Rare Oportunity - Building and Yard!**

The property is conveniently located on the corner of Heald and Broadhurst Road in Ingleburn, only 1 km from Ingleburn Train Station and less than 2 km from the M5 Motorway which provides direct access to the Sydney CBD in less than 45 minutes.

Improvements consist of a clear span building of part metal clad/brick construction with three (3) container height roller doors, dual driveway access, approx 5m - 5.7m internal clearance, secure perimeter fencing plus 12 onsite car parking spaces.

The office/showroom areas are air conditioned, carpeted, with kitchenette plus male/female/disabled amenities.

WILL BE AUCTIONED IF NO

Industrial FOR SALE

800sqm

**Darren Zammit** 

0404 083 445 dzammit@ljhc.com.au **Aaron Ward** 