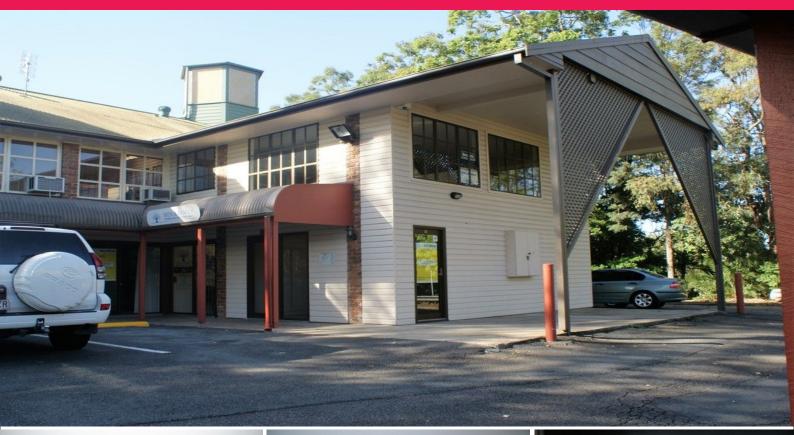

## A2 - 50-54 Railway Street, Mudgeeraba QLD 4213

## Tenants Required Immediately In Mudgeeraba Best Professional Centre

- \* Suite A2 110.2m2\*
- \* Join the Mudgeeraba Professional Centre
- \* Ideal for Specialists, Accountants, Solicitors, Doctors etc
- \* Ground floor tenancy
- \* Surround yourself with friendly and peaceful neighbours in this traditional styled hub
- \* Many car parks on site and surrounding this centre, very easy to access
- \* Excellent toilet facilities for both male, female & disabled
- \* Additional signage opportunities are available upon further discussion
- \* OTHER SIZED TENANCIES AVAILABLE

Offices FOR LEASE

110.2sqm

Simon Robertson 0449951772 s.robertson@rwsp.net