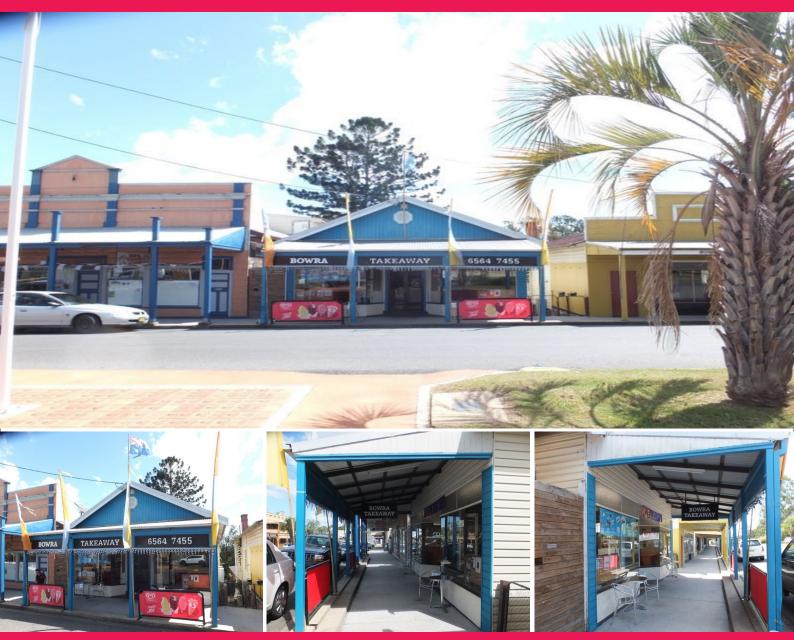

## SOLD BY LJ HOOKER COMMERCIAL

This high yielding, affordably priced, fully leased prime retail/residential investment occupies a central position in Bowraville town centre.

Comprising a ground floor shop plus two residential units, the investment offers an excellent mix of retail and residential growth opportunities.

The building accommodates an approximate gross floor area of 260m2. The property has a total site area of some 430m2.

The shop is professionally fitted out for the preparation and sale of food and has been Bowraville's take away food premises for many years.

The two and three bedroom units have new carpet installed and have been recently painted.

The shop is subject to a new 3+3 year lease at a gross annual rental of \$13,000 (\$250 per week) plus GST.

The prime investment en