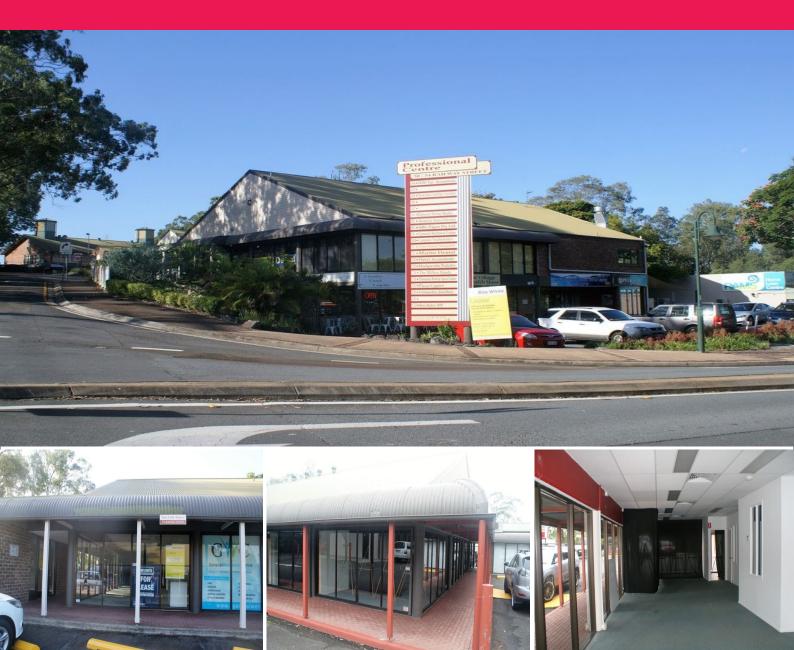

## Ray White.

B5 - 50-54 Railway Street, Mudgeeraba QLD 4213

## Tenants Required Immediately In Mudgeeraba Best Professional Centre

- \* Suite B5 100m2\*
- \* Join the Mudgeeraba Professional Centre
- \* Ideal for Specialists, Accountants, Solicitors, Doctors etc
- \* Ground floor tenancy
- \* Surround yourself with friendly and peaceful neighbours in this traditional styled hub
- \* Many car parks on site and surrounding this centre, very easy to access
- \* Excellent toilet facilities for both male, female and disabled
- $^{\star}$  Additional signage opportunities are available upon further discussion
- \* OTHER SIZE TENANCIES AVAILABLE

Offices

FOR LEASE

100sqm