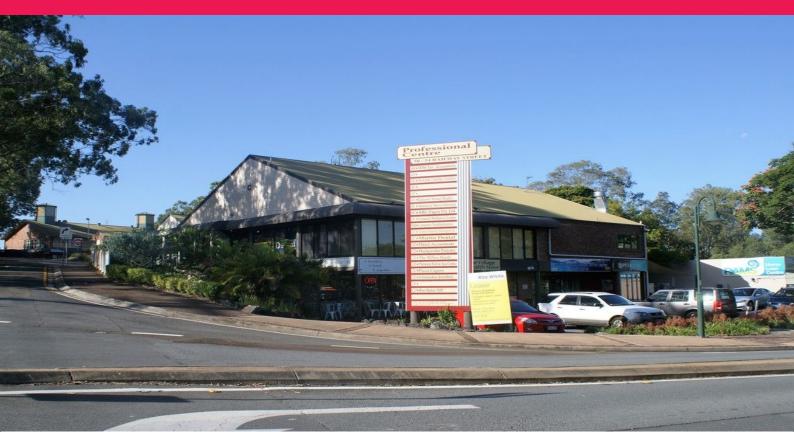

## B3/50-54 Railway Street, Mudgeeraba QLD 4213

## Ground Floor Open Plan Tenancy In Mudgeeraba Best Professional Centre

- Suite B3 101m2\*
- Located on the ground floor
- Great open plan area with kitchenette / office
- Ideal for specialists, accountants, solicitors, doctors etc
- Surround yourself with friendly & peaceful neighbours in this traditional styled hub
- 1 allocated car space with many spaces nearby and within centre
- Additional signage opportunities are available upon further discussion
- Within close distance to Highway access, post office, bus stops, schools & shopping centres
- OTHER SIZED TENANCIES ALSO AVIALABLE
- Please contact exclu