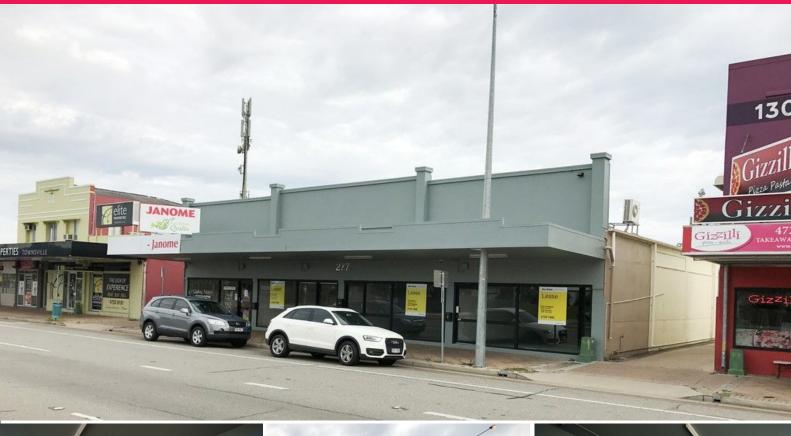

Shop 2b, 277 Charters Towers Road, Mysterton QLD 4812

## High exposure retail tenancy with freshly polished concrete floors - \$200m2 gros

Thi tenancy enjoys a big profile to one of Townsville's busiest intersections at the junction of Charters Towers, Bowen and Ross Rivers Roads.

There is one tenancy of 130m2 available and includes ample on site parking plus optional secure storage at the rear.

Lessor has refurbished and is offering competitive rates of \$200 per sqm including outgoings.

Call Ray White Commercial today to arrange an inspection - 07 4726 7888.

Retail

FOR LEASE

130sqm

Ray White, Commercial

Townsville