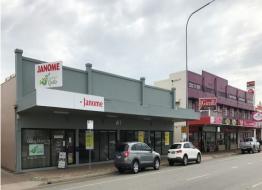

Shop 2b, 277 Charters Towers Road, Mysterton QLD 4812

## High exposure retail tenancy with freshly polished concrete floors - \$200m2 gros

Thi tenancy enjoys a big profile to one of Townsville's busiest intersections at the junction of Charters Towers, Bowen and Ross Rivers Roads.

There is one tenancy of 130m2 available and includes ample on site parking plus optional secure storage at the rear.

Lessor has refurbished and is offering competitive rates of \$200 per sqm including outgoings.