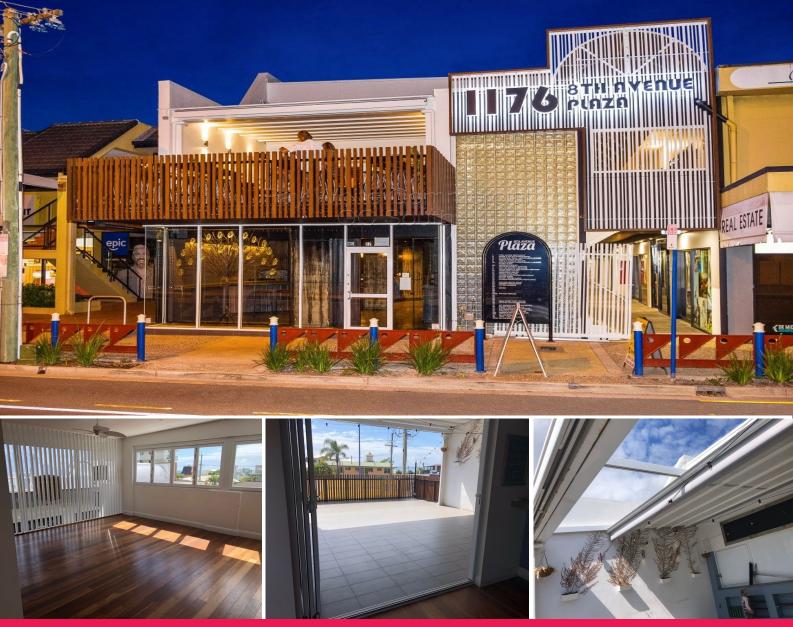

## **RESTAURANT, BAR AND ROOF TOP TERRACE/BALCONY**

Get in quick to view this fully fitted out Restaurant and Bar with amazing design and appeal blending 3 spaces together to create an ideal dining venue. With a full bar, balcony / terrace and upper level dining room, this space totals 230sqm.

Fronting the Gold Coast Highway in the heart of the Palm Beach dining precinct, this is one of the hottest locations on the Gold Coast.

You will find this open light filled space on the first floor of the refurbished '8th Avenue Plaza' with busy neighbouring businesses and plenty of off street parking.

- Ocean views from the open air balcony

- 230sqm\* first floor r

Retail FOR LEASE

230sqm