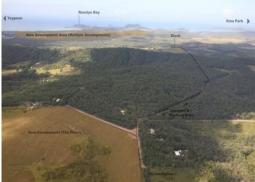

## MUCH SOUGHT AFTER LOCATION - DEVELOPER'S DELIGHT - CLOSE TO YEPPOON

Phone enquiries - please quote property ID 16589.

A rare opportunity has arisen to purchase a much sort after Tanaby Road location in the progressive Capricorn Coast Region with beautiful beaches, moderate climate and the soon to be developed Great Keppel Island.

A proposed by-pass road linking Rockhampton Road to Statue Bay and the Harbour/Great Keppel Island will greatly increase traffic numbers past this centrally positioned block. Capricorn Coast is a very pr