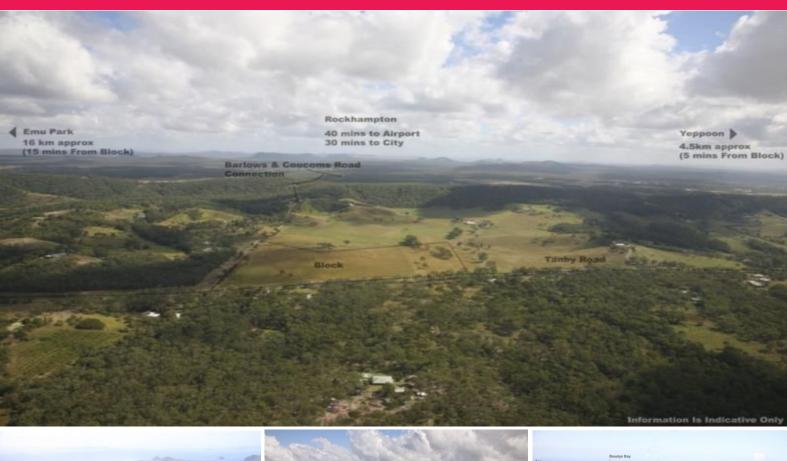

Lt Sp26406/472 Tanby Rd, Taroomball QLD 4703

## MUCH SOUGHT AFTER LOCATION - DEVELOPER'S DELIGHT - CLOSE TO YEPPOON

Phone enquiries - please quote property ID 16589.

A rare opportunity has arisen to purchase a much sort after Tanaby Road location in the progressive Capricorn Coast Region with beautiful beaches, moderate climate and the soon to be developed Great Keppel Island.

A proposed by-pass road linking Rockhampton Road to Statue Bay and the Harbour/Great Keppel Island will greatly increase traffic numbers past this centrally positioned block. Capricorn Coast is a very pr