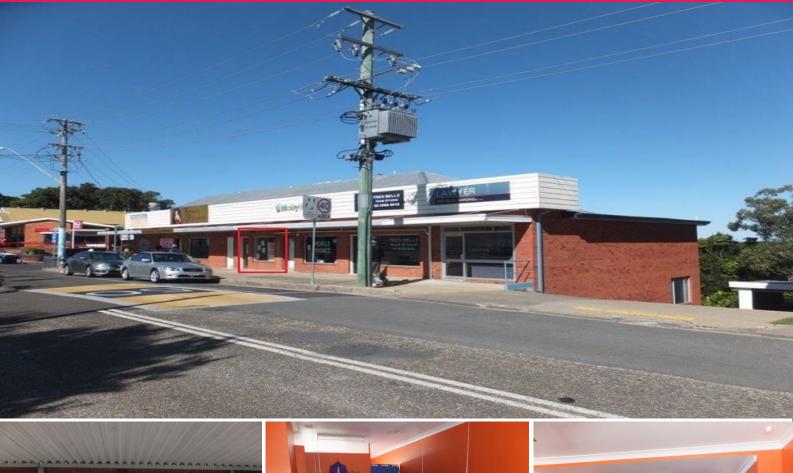

## LEASED BY LJ HOOKER COMMERCIAL

This excellent retail leasing opportunity has an approximate area of 60m2. The premises is well located and offers an excellent opportunity to occupy affordable prime retail premises.

It is located in a highly visual and prominent CBD position in busy and bustling Nambucca Heads.

With an approximate area of 60m2, the shop enjoys a wide shop front and a modern fit out.

Car parking is provided kerbside adjacent to the premises. Suitable for a variety of retail or professional office usage.

This sought after opportunity enjoys the following features :-

- Central CBD position

- Busy location with hi

Offices FOR LEASE

60sqm

**Deb Grimley** 0434 301 550 dgrimley@ljhcoffs.com