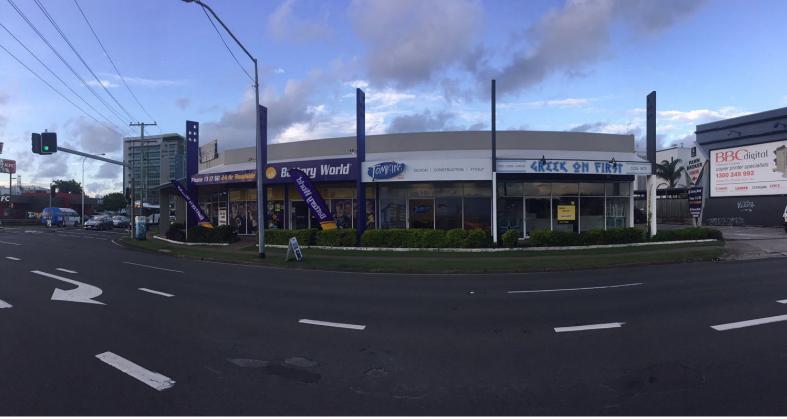

5/21-23 First Avenue, Maroochydore QLD 4558

## HIGH PROFILE CORNER SHOP POSITION MAROOCHYDORE CBD

- Tremendous exposure to street in ?Olympia Square? directly next to Tomkins Builders and Berwicks building on popular Aerodrome Road, corner of First Avenue.
- Retail Shop, previously Greek on First Cafe
- 89sq m total net lettable area
- Available immediately
- Sensational signage opportunities available
- Excellent customer car park at rear including three allocated exclusive car park bays
- Affordable outgoings
- Connected to grease trap
- Flue /canopy in place Contact Exclusive Agent

- Connected to gas

Retail

FOR LEASE

89sqm