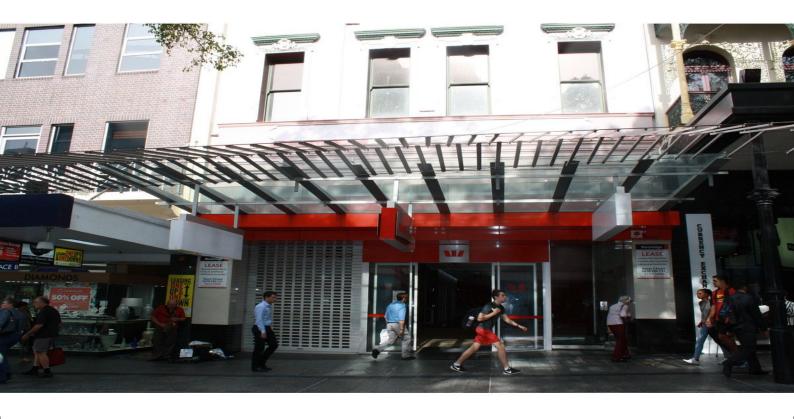

## Refurbished Full Floor 322m2 Queen St Mall - Suit Retail

The building is located in a Prime position on the Queen St Mall close to the Albert St Corner. It is adjacent to the Myer Centre. A new modern lift has been installed and all floors have been refurbished. The floor is open plan, split into 2 sections with wide opening between the 2 areas.