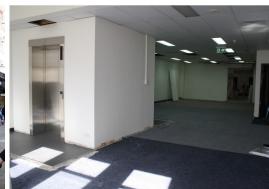

## Refurbished Full Floor 322m2 Queen St Mall - Suit Retail

The building is located in a Prime position on the Queen St Mall close to the Albert St Corner. It is adjacent to the Myer Centre. A new modern lift has been installed and all floors have been refurbished. The floor is open plan, split into 2 sections with wide opening between the 2 areas.

- \* Separate Male & Female facilities
- \* Separate tea room
- \* Double lift door entry
- \* New carpets to be laid

Tom Chan 0478586131 for inspection

Retail

FOR LEASE

322sqm