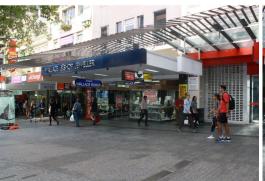

## Refurbished Full Floor 322m2 Queen St Mall - Suit Retail

The building is located in a Prime position on the Queen St Mall close to the Albert St Corner. It is adjacent to the Myer Centre. A new modern lift has been installed and all floors have been refurbished. The floor is open plan, split into 2 sections with wide opening between the 2 areas.