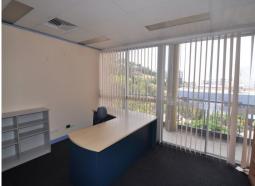

- \* 375m2
- \* 6 on site car parks
- \* Current fit out includes several offices, secure reception, boardroom, kitchen and storage areas
- \* Great natural light with large windows along 3 sides
- \* Disabled access throughout level
- \* Rental: \$56,250 pa + GST