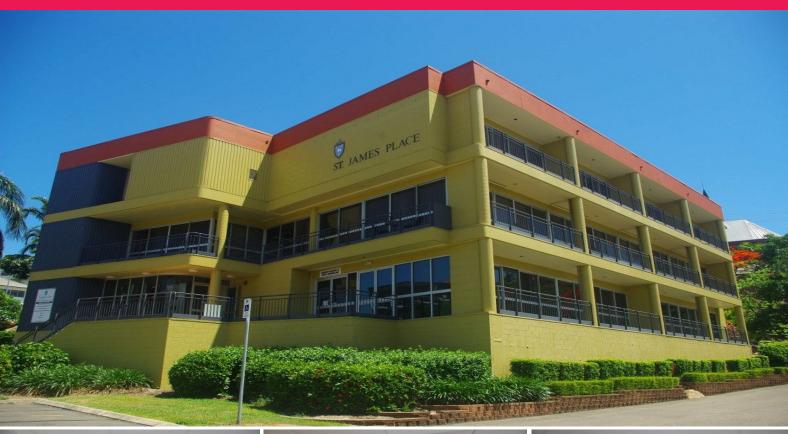

## **Elevated Office with Views Across CBD**

St James Place is conveniently located in the CBD at the top of Denham Street close to the Courts, Council and nearby North Ward business precinct.

Level 1, Suite 10

- \* 375m2
- \* 6 on site car parks
- \* Current fit out includes several offices, secure reception, boardroom, kitchen and storage areas
- \* Great natural light with large windows along 3 sides
- \* Disabled access throughout level
- \* Rental: \$56,250 pa + GST