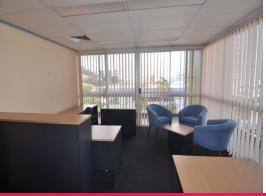

- \* 375m2
- \* 6 on site car parks
- \* Current fit out includes several offices, secure reception, boardroom, kitchen and storage areas
- \* Great natural light with large windows along 3 sides
- \* Disabled access throughout level
- \* Rental: \$56,250 pa + GST