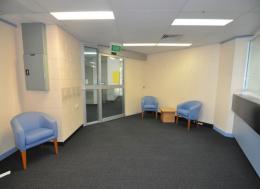

- \* 375m2
- \* 6 on site car parks
- \* Current fit out includes several offices, secure reception, boardroom, kitchen and storage areas
- \* Great natural light with large windows along 3 sides
- \* Disabled access throughout level
- \* Rental: \$56,250 pa + GST