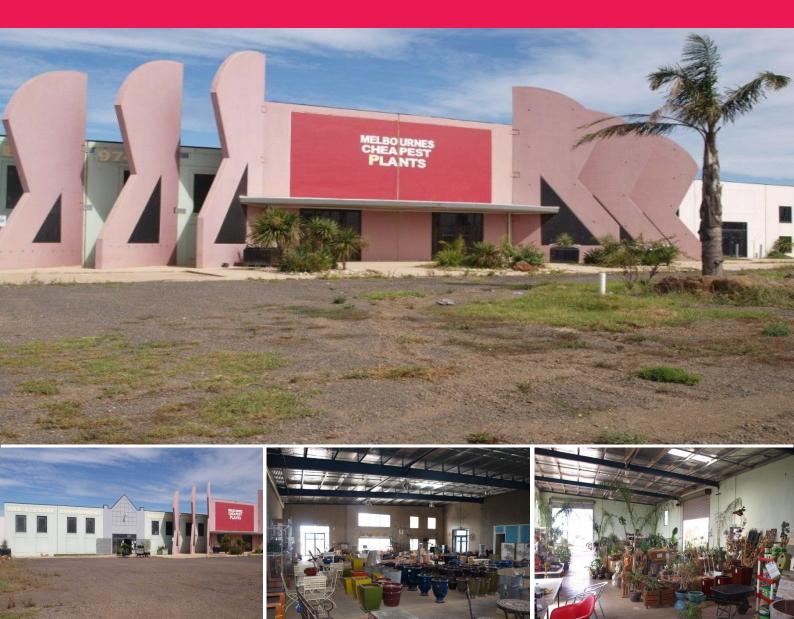

## **EXISTING PLANT NURSERY LOCATED IN MAJOR GROWTH AREA**

With planning permits already in place, you can take advantage of the existing buildings and infrastructure.

Located in one of Australia's fastest growing residential areas there are numerous new developing housing estates surrounding you which you can service.

The property has a highly visible site to a major highway and excellent vehicle access.

Get in on the ground floor and watch your products grow with the new residents.

Retail

FOR LEASE

Contact agent for details