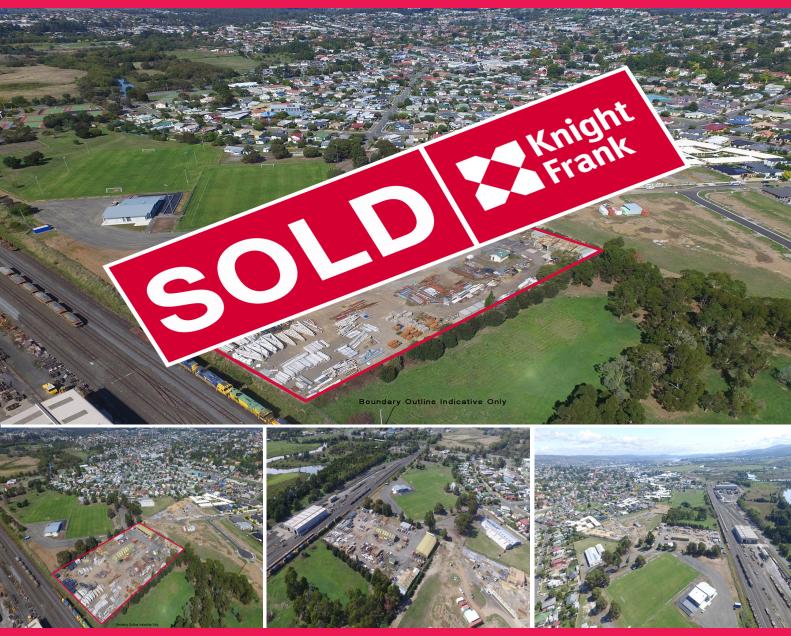

37 Birch Avenue, Launceston TAS 7250

## **SOLD PRIOR TO AUCTION**

SOLD PRIOR TO AUCTION

Offered For Sale large parcel of flat land with multiple warehouses and a brick office block on the city's fringe at Newstead.

Surrounded by the new residential development Elphinwood and Birch Avenue Sports Ground.

Built by the St Leonards Council as their depot and currently utilized by the JMC Group for warehousing, vehicle and building material storage.

? Approx. 15,000 sqm land area

Ideally suit an owner o

Development