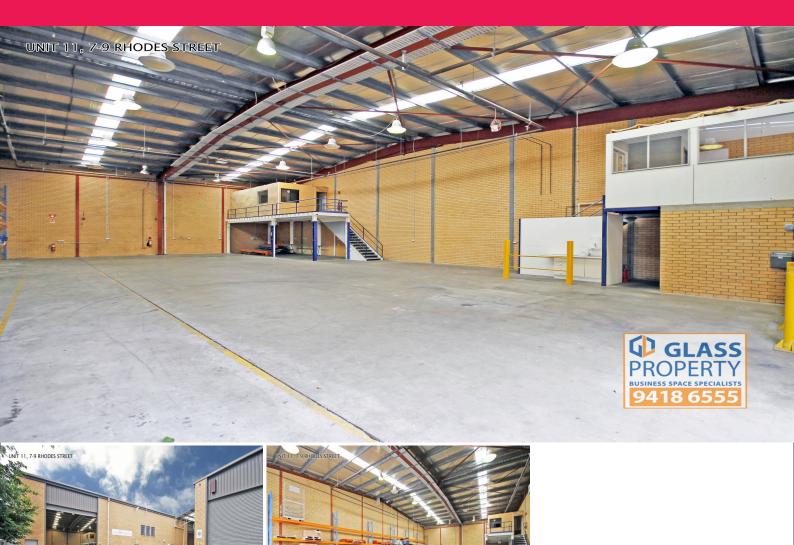

A modern industrial unit of brick and concrete construction. The estate offers excellent truck access, 40 foot container loading, undercover secure parking and dual street access. The estate is secured with gates on all entries that are locked after hours.

The unit itself offers 467m2 of high clearance, clear span warehouse space with a mezzanine area of approximately 45m2. There is also a small warehouse manager's office and a kitchen facility.

Located on Rhodes Street West Ryde, within close proximity to West Ryde and Meadowbank Railway Stations, Meadowba