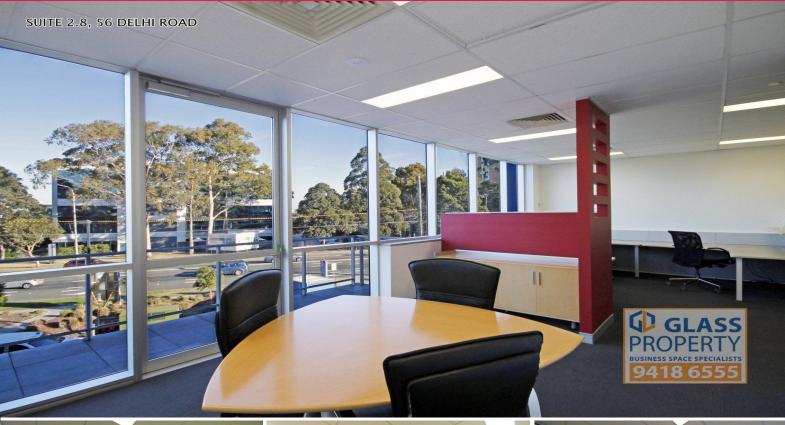

Amenities within 300m include cafes, fine dining, postal agency, general store, gym, tennis court, pool, conference centre, quest serviced apartments and other local services.

Suite 2.8, 56 Delhi Road offers a light and bright 118m2 office suite complete with two offices, a lunch/meeting area, seven workstations, office desks and other quality furnishings.

A 30m2 storeroom adds a

Offices FOR LEASE \$35,400 p.a.

118sqm

Josh Sullivan

**Jason Glass** 

josh@glassproperty.com.au

jason@glassproperty.com.au