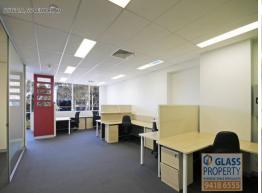

Amenities within 300m include cafes, fine dining, postal agency, general store, gym, tennis court, pool, conference centre, quest serviced apartments and other local services.

Suite 2.8, 56 Delhi Road offers a light and bright 118m2 office suite complete with two offices, a lunch/meeting area, seven workstations, office desks and other quality furnishings.

A 30m2 storeroom adds a

Offices FOR LEASE \$35,400 p.a.

118sqm

Josh Sullivan

**Jason Glass** 

josh@glassproperty.com.au

jason@glassproperty.com.au