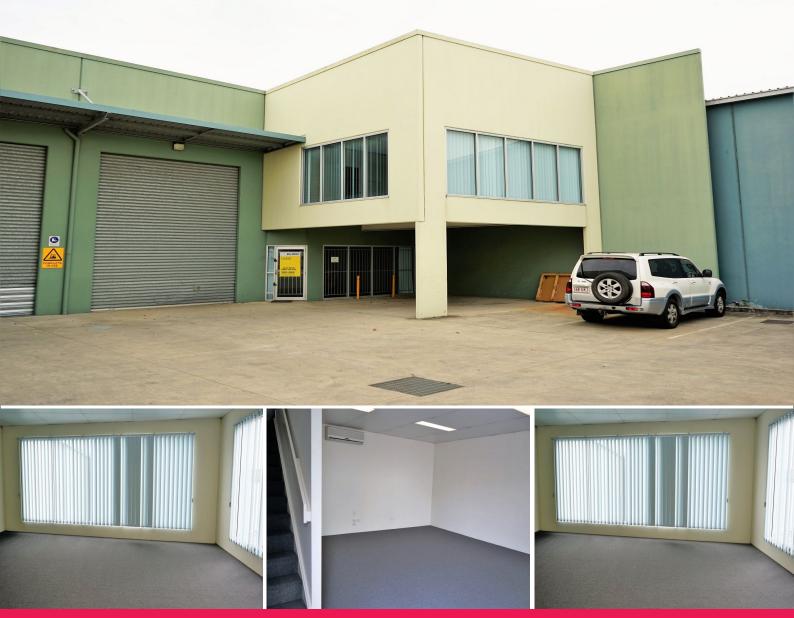

## 6/31 Londor Close, Hemmant QLD 4174

## FOR LEASE - 306m2\* HEMMANT OFFICE / WAREHOUSE

-114m2\* of air-conditioned, freshly carpeted office space over two (2) levels (34m2\* on ground plus 80m2\* on mezzanine level), good natural light

-192m2\* clear span concrete warehouse with electric container height roller door, insulated ceiling, halogen lighting, easy truck access -Self contained amenities include toilet and kitchenette

-Six (6) exclusive use car spaces provided plus room to drop a container for unloading

-Close to the Gateway Motorway, Port of Brisbane & Brisbane Airport -Available immediately

Lease Price: \$45,000p.a + Outgoings + GST