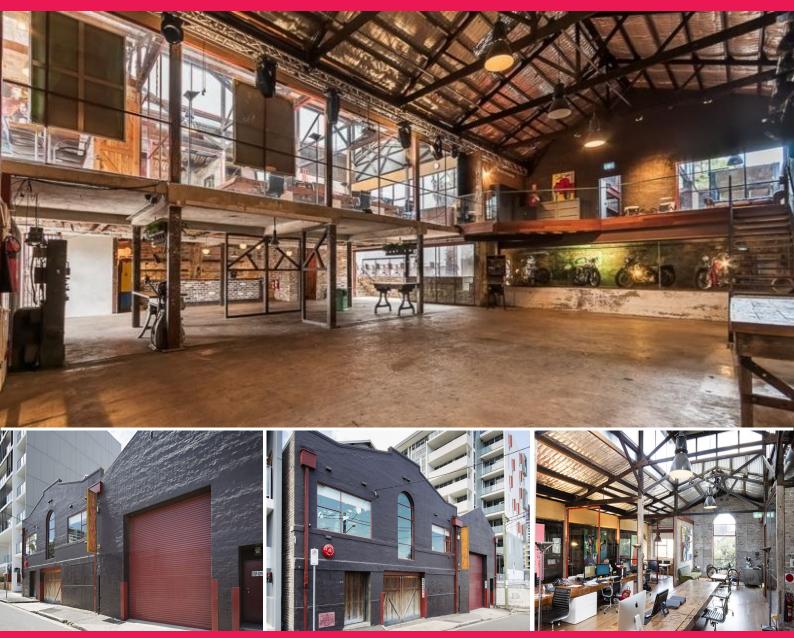

## 24-26 Amelia Street, Redfern NSW 2016

## **The City Fringes Finest Warehouse Conversion**

Rarely does a Freestanding Building with as much character and appeal become available to purchase.

1346 Venice is 'the' premier converted warehouse in the city fringe.

The love child of New York Soho warehouse and Los Angeles grunge rock scene, Venice offers an opportunity for investors, occupiers and developers alike.

Office, showroom, event space or development. This property is big, flexible and ready for you to put your name to it.

- 600sqm approx land pl

Offices FOR SALE

660sqm

Shane Blackett 0410 093 392 shane@oxfordagency.com.au