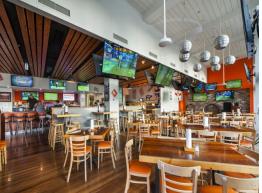

## Iconic Tenant, 10 Year Lease - \$156,825\* Nett income

Lot 11 of 2893 Gold Coast Highway, Surfers Paradise

- \* Secure lease to international restaurant chain Hooters, one of the most well-known restaurant brands in the world
- \* Head lease with public company (NASDAQ: HOTR), owner operator of 61 restaurant brands in the U.S. and abroad and owner franchiser of the Hooters brand
- \* \$156,825\* Nett Income with 4% annual increases on gross income
- \* 10 + 5 + 5 year lease, commenced 1/12/2013
- \* 424m2\* lettable area inclusive alfresco plus 2 storage areas and a back loading bay