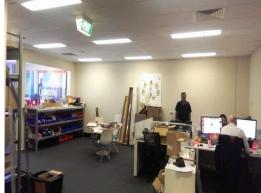

The north facing offices upstairs are filled with natural light. There are two executive offices already partitioned with the rest of the upstairs open plan.

There are also 4 car spaces included (2 in front of the unit and 2 in the secure basement).