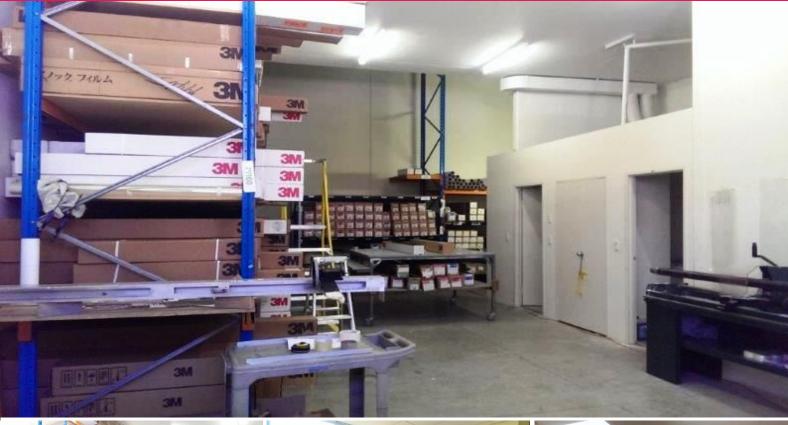

## **BRIGHT INDUSTRIAL UNIT FOR LEASE**

Situated in Lane Cove West Industrial Park. Off Epping Road. Joining North Ryde to Artarmon.

This well kept unit has good truck access into a 4m clearance entry that grows to 8m at the back of the unit. There are male/female toilets on the ground floor, as well as a kitchenette.