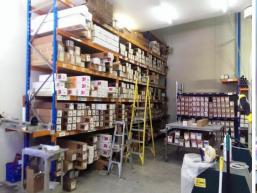

## **BRIGHT INDUSTRIAL UNIT FOR LEASE**

Situated in Lane Cove West Industrial Park. Off Epping Road. Joining North Ryde to Artarmon.

This well kept unit has good truck access into a 4m clearance entry that grows to 8m at the back of the unit. There are male/female toilets on the ground floor, as well as a kitchenette.