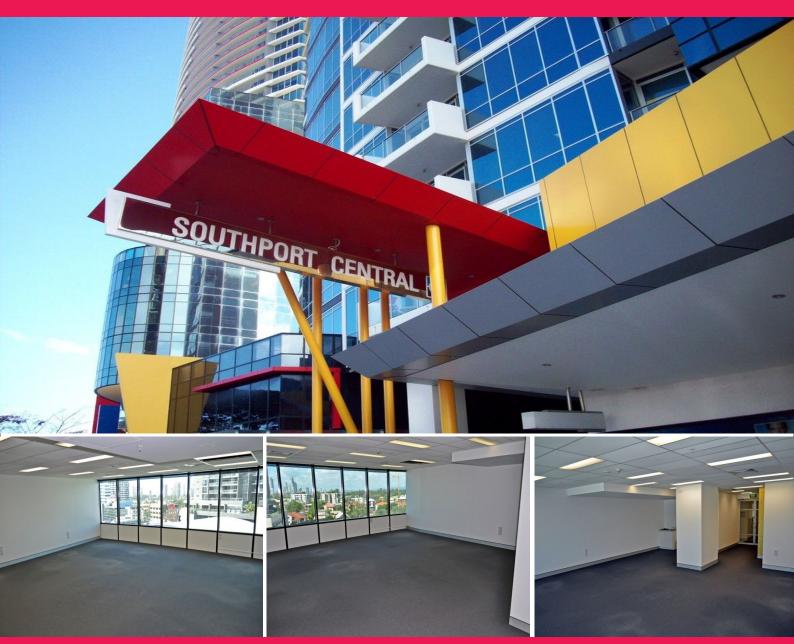

## Immaculate 90m2\* Southport Central Office

- \* Available for immediate tenure
- \* Well presented 90m2\* open plan professional office
- \* Sixth floor tenancy offering Broadwater and Surfers Skyline views

\* Located within the professional Southport Central Towers, this tenancy offer close proximity to surrounding professional services, Southport Legal Precinct, major banks plus cafes and shopping

- \* Fully cabled ready to go
- \* One secure car space included plus 3-hour on-site client parking
- \* Priced to lease, this will not last