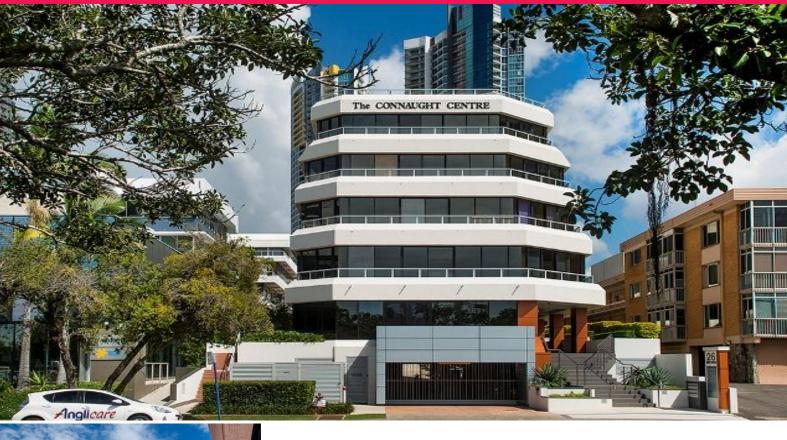

## Office Availability in this Prominent Central Business District

A full floor tenancy has now become available in this highly popular building. The full floor comprises of 644sqm of office space with another half floor adjacent to this of 307sqm, totaling 951sqm. This area can be leased separately or as a combined tenancy. Large floor tenancies like this are rare and we encourage you to act quickly.

Offices FOR LEASE

- \* 644m2\* to 951m2\* of vacant office space
- \* Balcony overlooking Broadwater views
- \* An abundance of natural light
- \* Individual kitchen
- \* High security
- \* Close to Australia Fair/ Cafe/ Business Precinct
- \* 24 hour access
- \* Secure basement parki