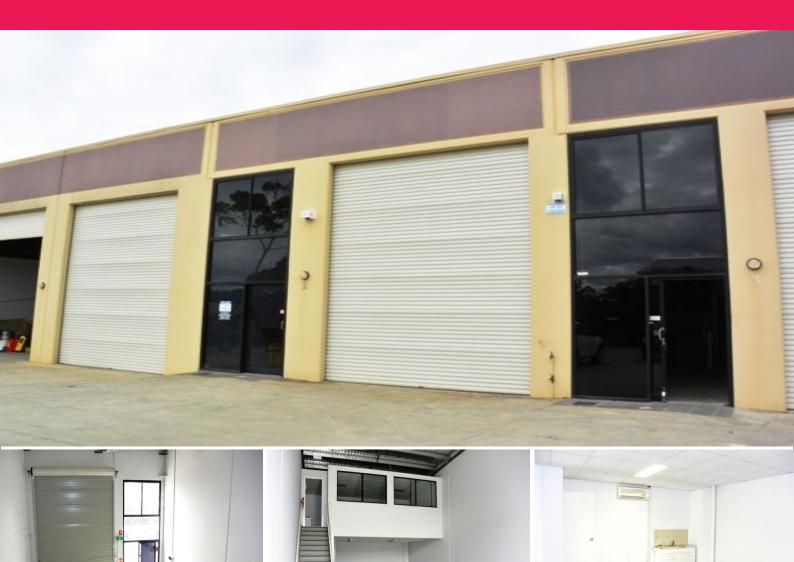

#### **Minimising Assets ? Genuine Sale**

- \* 154m?\* warehouse located in central industrial estate
- \* Includes 33m?\* air-conditioned and carpeted mezzanine
- \* Leased on a monthly tenancy
- \* Concrete tilt panel construction with large roller door
- \* Fantastic parking facilities and great truck access
- \* Very well presented
- \* Key position of Molendinar easy access to Smith Street and M1 Motorway
- \* Won't last long!
- \* Approximately

Ray White has not indep

Industrial

FOR SALE

154sqm