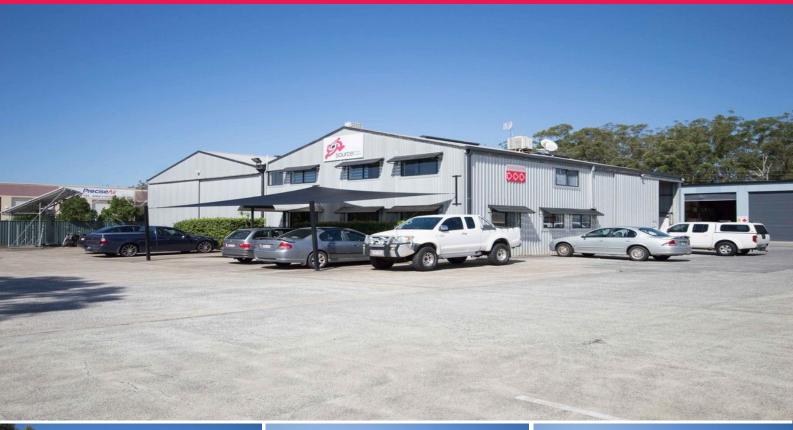

## **Central Location ? Front Position**

- \* 708m?\* available
- \* 492m?\* warehouse
- \* 216m?\* office
- \* Features reception, 7 individual offices and two large open plan area
- \* Multiple amenities including shower facility
- \* 2 sliding doors to warehouse and 1 roller door
- \* Plenty of onsite parking
- \* Fully fenced and secure site
- \* Central location
- \* Easy access to Smith Street, M1 Motorway and facilities
- \* Call today to arrange an inspection!