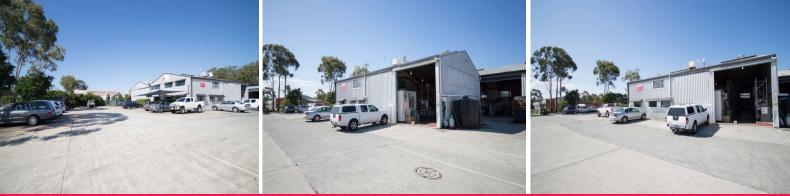

## **Central Location ? Front Position**

- \* 708m?\* available
- \* 492m?\* warehouse
- \* 216m?\* office
- \* Features reception, 7 individual offices and two large open plan area
- \* Multiple amenities including shower facility
- \* 2 sliding doors to warehouse and 1 roller door
- \* Plenty of onsite parking
- \* Fully fenced and secure site
- \* Central location
- \* Easy access to Smith Street, M1 Motorway and facilities
- \* Call today to arrange an inspection!