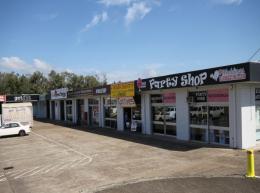

## **Affordable Retail/Industrial Tenancy**

9/57-63 Shore Street, Cleveland

- 69m2\* showroom & warehouse + 12m2\* Storage mezzanine
- Excellent exposure & signage to busy Shore Street
- Front roller door & pedestrian access
- Generous on-site parking
- Very affordable rent rate
- Self-contained toilet & kitchenette
- Available Now