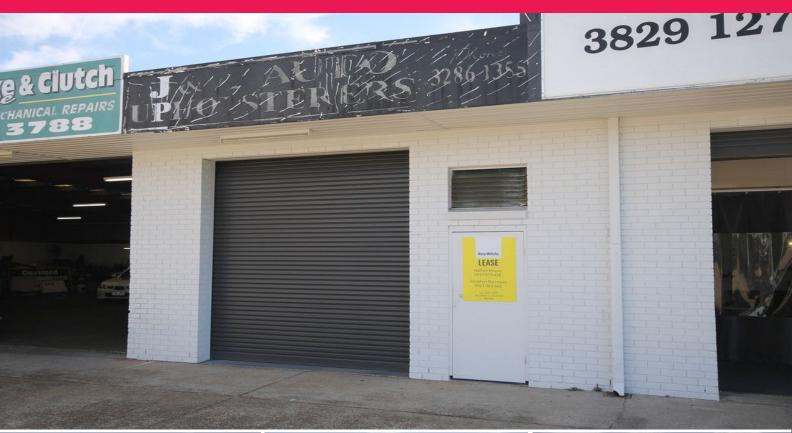

## **Affordable Retail/Industrial Tenancy**

9/57-63 Shore Street, Cleveland

- 69m2\* showroom & warehouse + 12m2\* Storage mezzanine
- Excellent exposure & signage to busy Shore Street
- Front roller door & pedestrian access
- Generous on-site parking
- Very affordable rent rate
- Self-contained toilet & kitchenette
- Available Now

GROSS RENTAL PCM^ - \$1,200

- ^ All rentals quoted are exclusive of GST
- \* Approximately

Industrial

FOR LEASE

75sqm