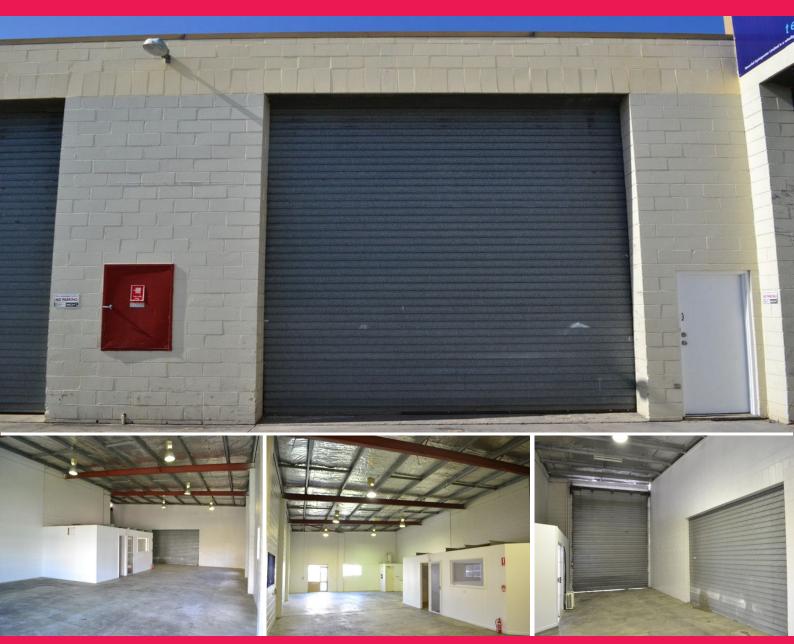

### **Get On Board!**

- \* 274m?\* available for lease
- \* 3 units in complex
- \* Central location in Nerang with easy access to the M1 Motorway
- \* Neat & tidy complex
- \* Realistic price expectations ? Inspect today!