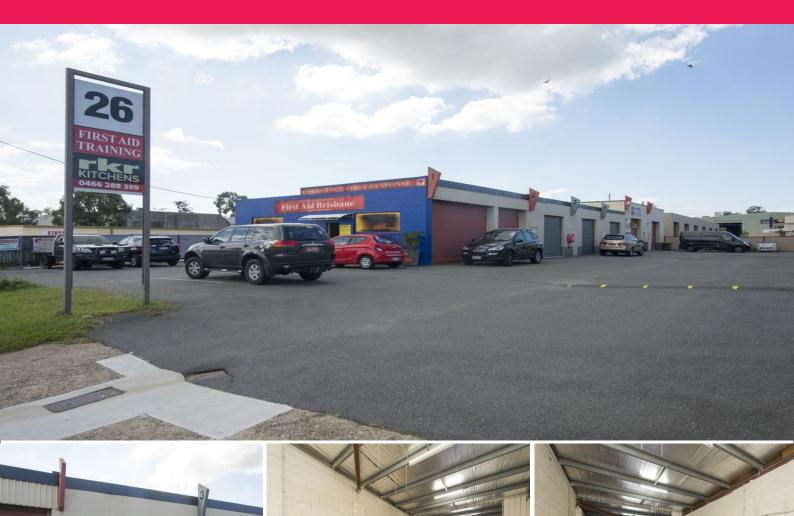

## SMALL BUSINESSES AND HOBBIESTS REJOICE...SMALL AFFORDABLE SHED

Commercial sheds whether for sale or lease in general are becoming rare and hard to find. That makes this compact shed value plus at only \$159,000. Currently tenanted till the end of June, if you buy now you should have vacant possession in no time.

• Approximately 90m2 in size• Includes its own internal amenities• Roller door and separate side door entry• Located in the heart of the Clontarf industrial estate and close to the Gateway motorway

This shed is priced to

Industrial FOR SALE

90sqm