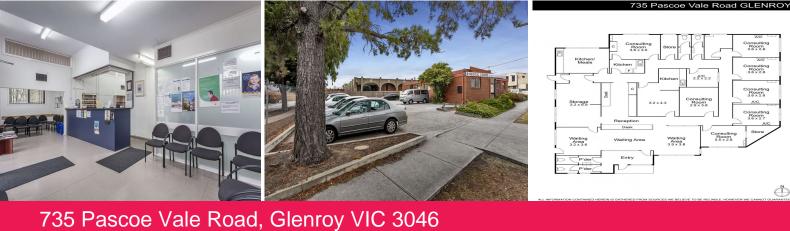

## Offering the following :

- Prominent signage and main road exposure
- Ample on site car parks
- 7 consulting rooms and large treatment room
- Spacious reception and waiting area
- Separate staff and customer amenities
- Multiple kitchenettes and lunch room
- Suitable for multiple uses
- Flexible lease terms