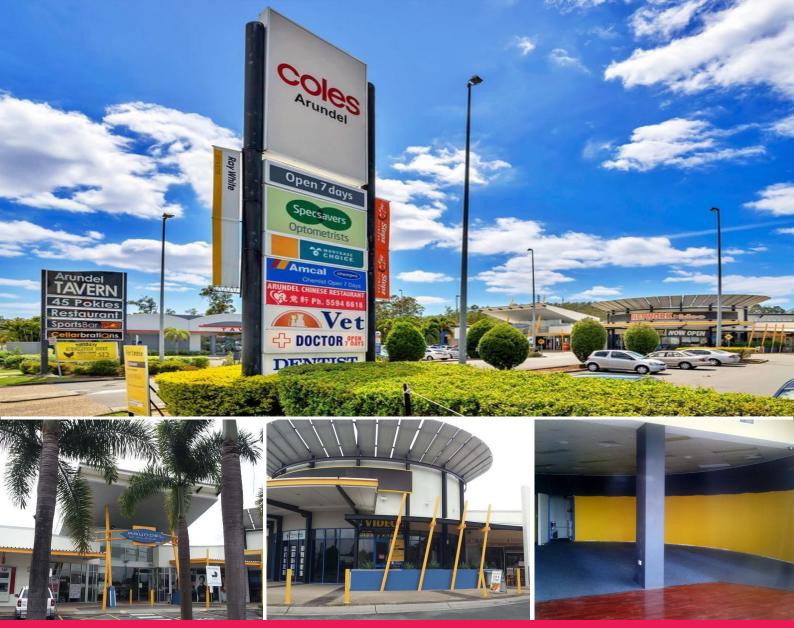

## 230-232 Napper Road, Arundel QLD 4214

## **ARUNDEL PLAZA - GREAT NEW POSITIONS AVAILABLE!!!**

- Four vacancies available 43 51 90 and 124m2
- Two are prime External Take Away Positions.
- New external Al Fresco area in planning.
- Looking for Massage, and Fast Food outlets.
- Easy parking with pick up zone directly in front.
- Trade extended hours at your discretion.

- 2 large schools in the area - AB Patterson 1,500 students and Parkwood State School 1,200 students

- Solid middle class suburb with many family residences surrounding the Centre

- Large over 50s complex immediately opposite the centre with plans for more growth