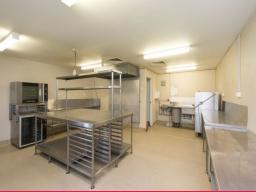

## **COMMERCIAL KITCHEN & WAREHOUSE KALLANGUR**

They don?t come much harder to find than sheds like this one. Complete with a commercial range hood, fixed stainless benches and sinks along with a grease trap this industrial unit is ready for you to start cooking up a storm.

• Approximately 76m2 in size

• Separate kitchen at rear with vinyl floor coverings

• Front warehousing area with roller door

• Separate front door entry

• Room for beside unit for portable coolrooms

REF ID: 9533178