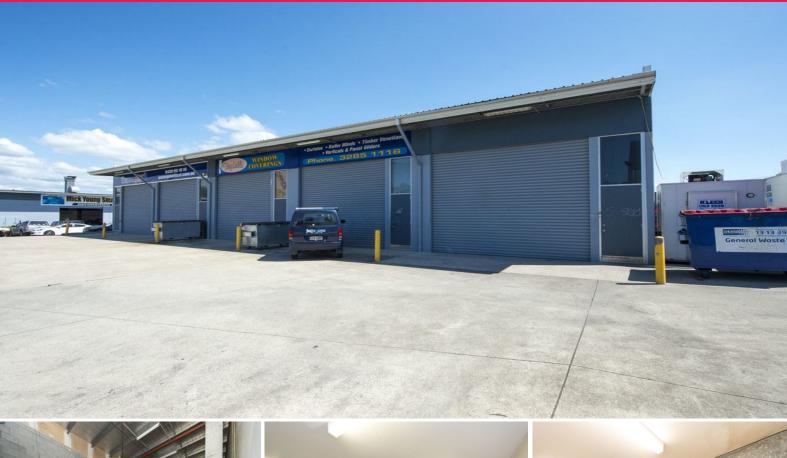

## **COMMERCIAL KITCHEN & WAREHOUSE KALLANGUR**

They don?t come much harder to find than sheds like this one. Complete with a commercial range hood, fixed stainless benches and sinks along with a grease trap this industrial unit is ready for you to start cooking up a storm.

• Approximately 76m2 in size

• Separate kitchen at rear with vinyl floor coverings

• Front warehousing area with roller door

• Separate front door entry

• Room for beside unit for portable coolrooms

REF ID: 9533178

Industrial FOR LEASE

76sqm

Ray White.

**Glen Mare** 

0400 718 995 glen.mare@cprmqld.com.au **Craig Chapman** 

0427 110 132

craig.chapman@cprmqld.com.au