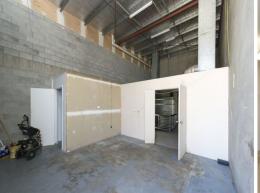

## **COMMERCIAL KITCHEN & WAREHOUSE KALLANGUR**

They don?t come much harder to find than sheds like this one. Complete with a commercial range hood, fixed stainless benches and sinks along with a grease trap this industrial unit is ready for you to start cooking up a storm.

• Approximately 76m2 in size

• Separate kitchen at rear with vinyl floor coverings

• Front warehousing area with roller door

• Separate front door entry

• Room for beside unit for portable coolrooms

REF ID: 9533178