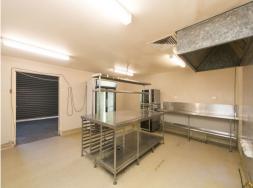

## **COMMERCIAL KITCHEN & WAREHOUSE KALLANGUR**

They don?t come much harder to find than sheds like this one. Complete with a commercial range hood, fixed stainless benches and sinks along with a grease trap this industrial unit is ready for you to start cooking up a storm.

• Approximately 76m2 in size

• Separate kitchen at rear with vinyl floor coverings

• Front warehousing area with roller door

• Separate front door entry

• Room for beside unit for portable coolrooms

REF ID: 9533178