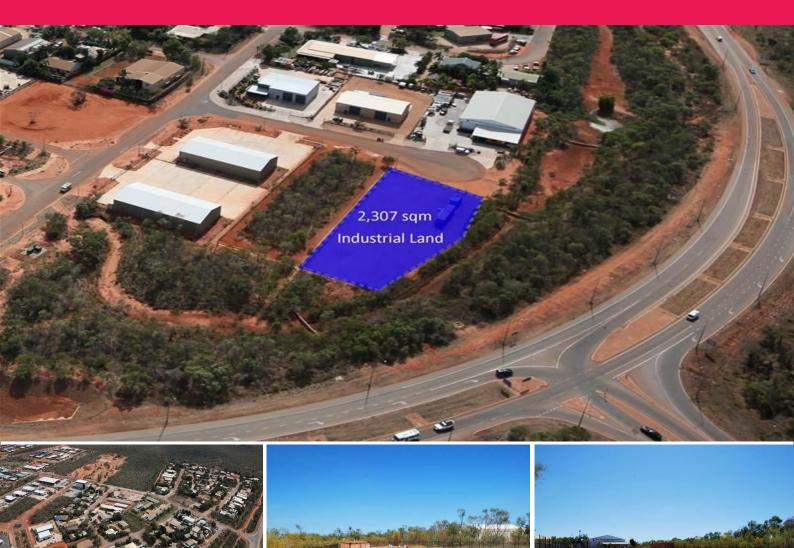

## Make Us An Offer - Prime Industrial Land

This is your chance to own prime industrial land with absolutely awesome exposure. 2,037 square meters of prime land with owners who just need to let it go.

This block is placed at the end of a cul-de-sac and bounds Gubinge Road.

Blue Haze has been a great industrial Estate for Broome and here is an opportunity to get in for a ridiculous price. With all the fantastic features Blue Haze estate offers you will not regret the opportunity being presented.

-Great main road exposure -Blue Haze industrial land -All services of the ne Development FOR SALE Offers Over \$370,000 + GST

Fraser McPhail 0459 922 133 sales1@broomerealestate.com.au