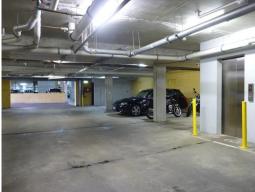

155 square metres (approximate) 2 secure car bays Reverse Cycle Air-conditioning Security alarm Suspended ceiling

For more information and to arrange your viewing of this great commercial location, contact us today.