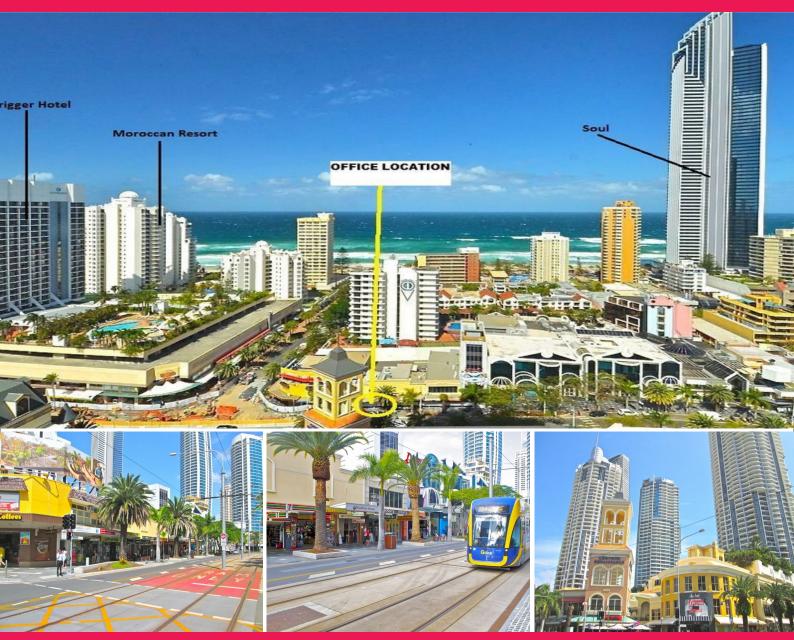

## ફ્રિમાંte 444195 Surfers Paradise Boulevard, Surfers Paradise

## **FOR LEASE**

- Outstanding Central Location, Location, Location!
- 75 m2 First Floor Fully Fitted Office Suite
- Suit Variety of Professional and Office uses
- Fitted out as Reception, Meeting, 3 Sep Offices, Kitchen, Storage
- Just off the Corner of the Boulevard and Elkhorn Ave
- Surrounded by Vibrant Tourism and Local Businesses
- Opposite the renowned Chevron Renaissance Centre
- Right on the GoldLinQ Light Rail route.
- Arguably one of the Best Small Commercial Spaces in Surfers.
- We are instructed by a major client to Submit All Offers

Offices

FOR LEASE

75sqm