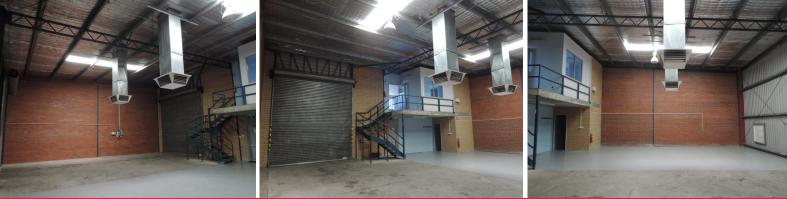

The unit has a total of 240sqm with 175sqm of high truss warehousing plus 61sqm of office space spread over two levels.

There is a  $4.3 \times 4.3$  roller door as access into the warehouse with another much smaller roller door located at the rear for access to the rear yard.

Other features include:

- Fully self-contained
- Exclusive parking bay

Industrial FOR LEASE

240sqm