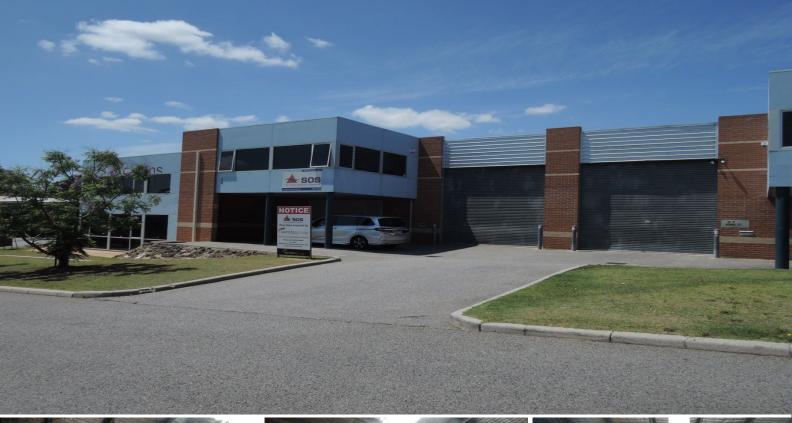

## 2/9 Adams Street, O'connor WA 6163

## **Best Value Warehouse for Lease in O'Connor**

Ray White Commercial (WA) is pleased to present 2/9 Adams St, O'Connor up for lease. The office/warehouse is situated in a strata complex, with good street exposure on the corner of Adam Street and Sleeman Close.

The unit has a total of 240sqm with 175sqm of high truss warehousing plus 61sqm of office space spread over two levels.

There is a  $4.3 \times 4.3$  roller door as access into the warehouse with another much smaller roller door located at the rear for access to the rear yard.

Other features include:

- Fully self-contained
- Exclusive parking bay

Industrial FOR LEASE

240sqm