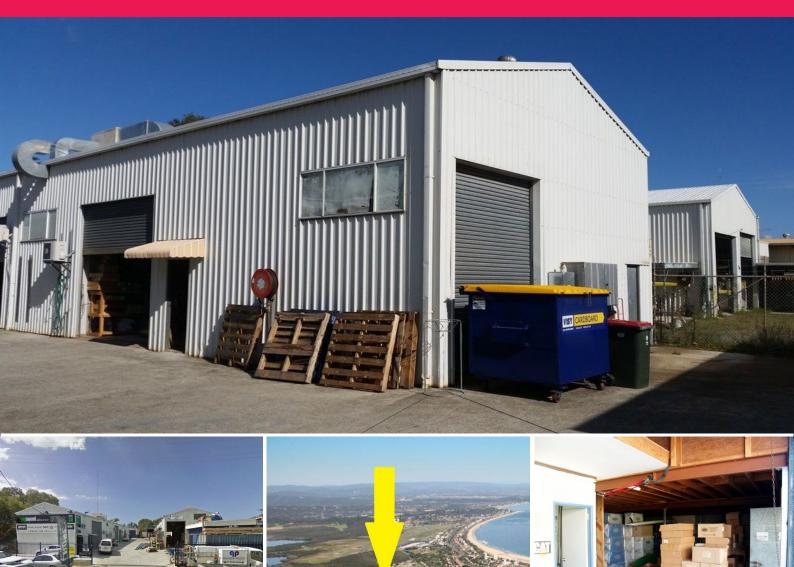

## **Great Price - Great Location**

This good sized, ground floor warehouse is in a prime position on the border of QLD and NSW. 2 minutes drive and you are in Coolangatta or on the Kirra beachfront precinct.

Ideally located minutes the Gold Coast International Airport with easy access to the M1 Motorway, which will have you at Byron Bay within 45 minutes or Brisbane CBD just over an hour.

- 95m2\* warehouse

- Full mezzanine level storage
- 2 High roller doors for access
- Zoned 4A heavy industry

If you are looking for

Industrial FOR SALE

95sqm

Neil Johnston 0411 988 998 neil.johnston@raywhite.com