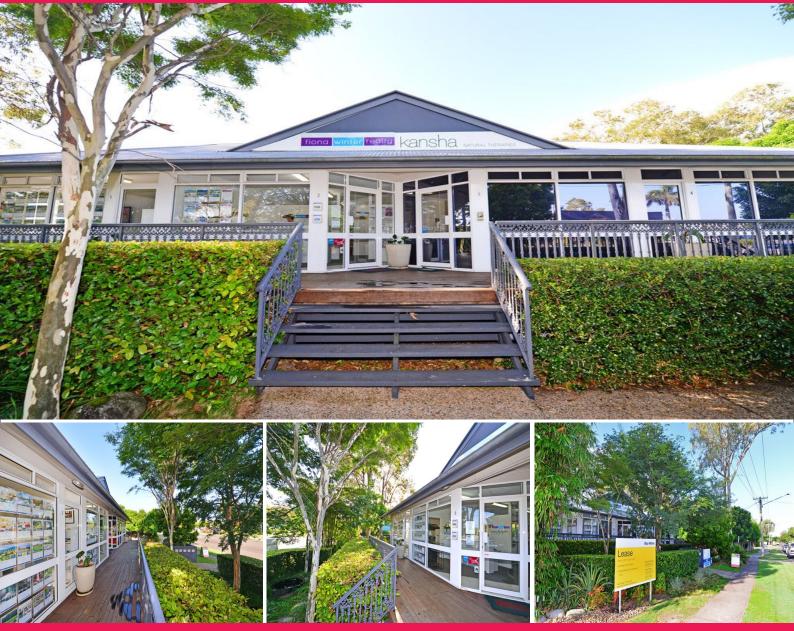

### **Fitted Out Noosaville Offices**

- Lot 1: 37sq m corner position Lot 2: 37sq m (both approx)
- Available individually or as one larger space
- Fitted out reception, two open plan work areas
- Both tenancies have separate kitchenettes, toilets, front and rear entrances and air conditioning
- Ideal for professional office or allied health use
- Off street parking
- Excellent street ex

Offices

FOR LEASE

37sqm