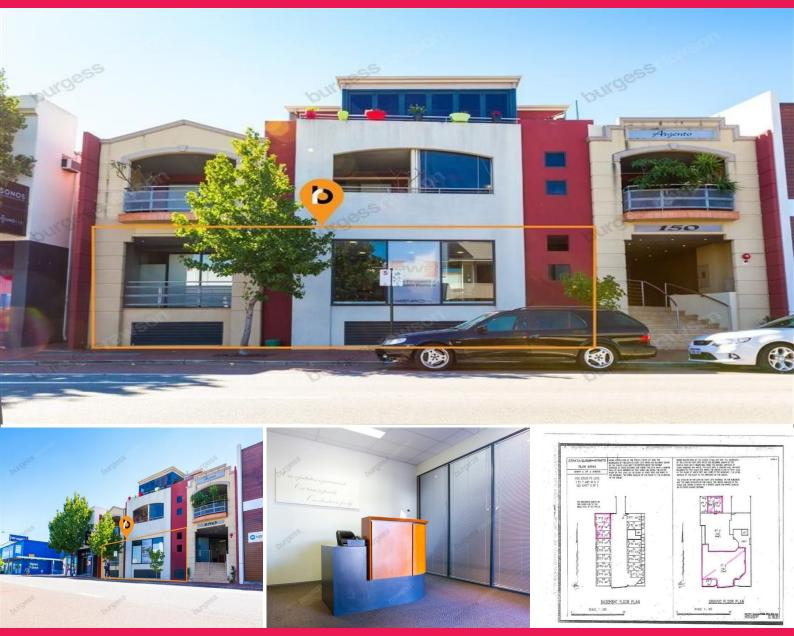

## 8/150 Hay Street, Subiaco WA 6008

## **Modern Fully Partitioned Strata Office**

- 181sqm net lettable.
- Five car bays.
- Bonus 13sqm balcony.
- Partitioned/open plan.
- Ducted air conditioning.

Burgess Rawson is pleased to offer for sale or lease Suite 8, 150 Hay Street, Subiaco. This exceptionally presented office is 181sqm and encompasses partitioned offices, open plan area, small kitchenette, boardroom, private balcony and five car bays.

Land Details Lot 8 on Strata Plan 43 Offices

FOR SALE

\$1,250,000 + GST

181sqm