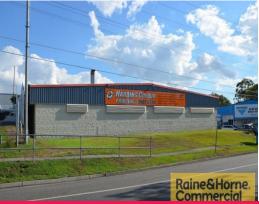

## 7 Proprietary Street, Tingalpa QLD 4173

## **Temperature Controlled Factory Space**

- \* 1,446sqm building
- \* Rare find with Wynnum Road exposure to thousands of cars
- \* Property access from Proprietary Street
- \* 262sqm office space on one level
- \* Brick & metal clad warehouse of approximately 1,184sqm
- \* Loading dock access to warehouse
- \* Present use is printing business in temperature controlled factory space
- $^{\star}$  Factory floor features solid foundations to minimise equipment movement

Outgoings - Paid by Tenant

Please Quote Property ID. 9536624.

Industrial

FOR LEASE

1446sqm

Raine&Horne. Commercial