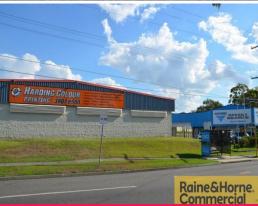

## 7 Proprietary Street, Tingalpa QLD 4173

## **Temperature Controlled Factory Space**

- \* 1,446sqm building
- \* Rare find with Wynnum Road exposure to thousands of cars
- \* Property access from Proprietary Street
- \* 262sqm office space on one level
- \* Brick & metal clad warehouse of approximately 1,184sqm
- \* Loading dock access to warehouse
- \* Present use is printing business in temperature controlled factory space
- $^{\star}$  Factory floor features solid foundations to minimise equipment movement

Outgoings - Paid by Tenant

Please Quote Property ID. 9536624.

Industrial

FOR LEASE

1446sqm

Raine&Horne. Commercial