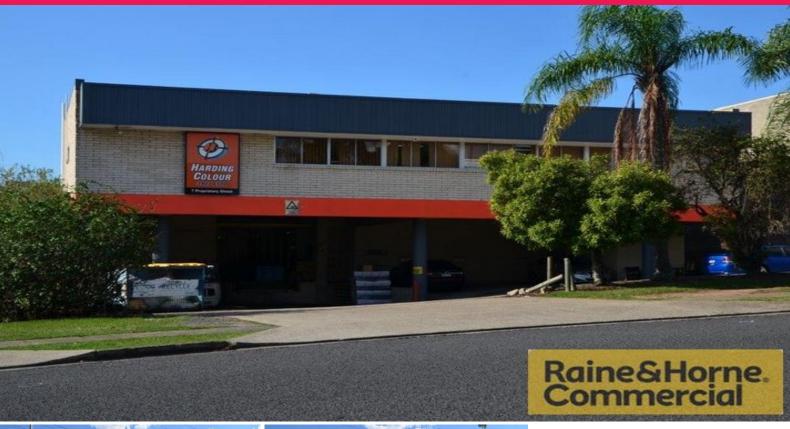

## 7 Proprietary Street, Tingalpa QLD 4173

## **Temperature Controlled Factory Space**

- \* 1,446sqm building
- \* Rare find with Wynnum Road exposure to thousands of cars
- \* Property access from Proprietary Street
- \* 262sqm office space on one level
- \* Brick & metal clad warehouse of approximately 1,184sqm
- \* Loading dock access to warehouse
- \* Present use is printing business in temperature controlled factory space
- $^{\star}$  Factory floor features solid foundations to minimise equipment movement

Outgoings - Paid by Tenant

Please Quote Property ID. 9536624.

Industrial

FOR LEASE

1446sqm

Raine&Horne. Commercial