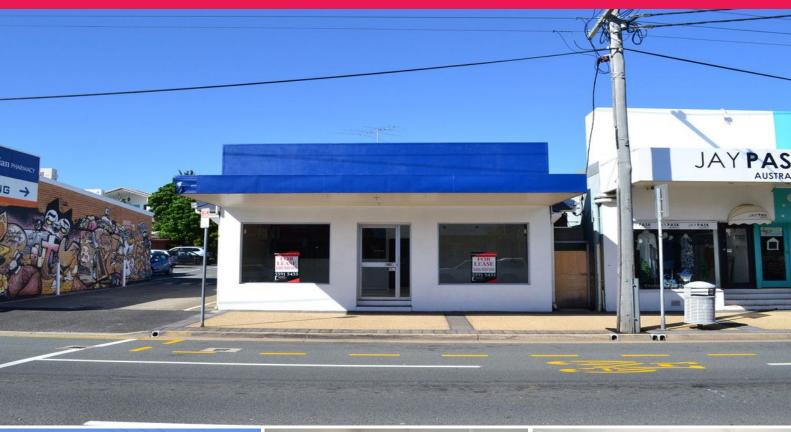

### **Chirn Park Freestanding Gem, Negotiable!**

- \* 95m2\* retail/office opportunity on 501m2\* block
- \* Grease trap installed, 9 exclusive car parks at rear
- \* Cool room in place, can be taken out
- \* No outgoings!
- \* Unbeatable exposure right in the heart of the famous Chirn Park shops
- \* Short term leases welcome, motivated flexible landlord
- \* Incentives on offer, every offer to be presented

#### Retail

FOR LEASE

95sqm