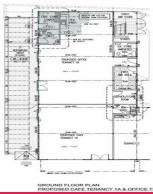

Why pay rent when you could pay off your own mortgage?

- -Shire Rates Approx \$9,900 pa
- -Water Rates Approx \$1075 pa
- -Year Built 2011
- -Strata Levies Approx \$

Offices FOR SALE \$1,195,000 + GST 210sqm