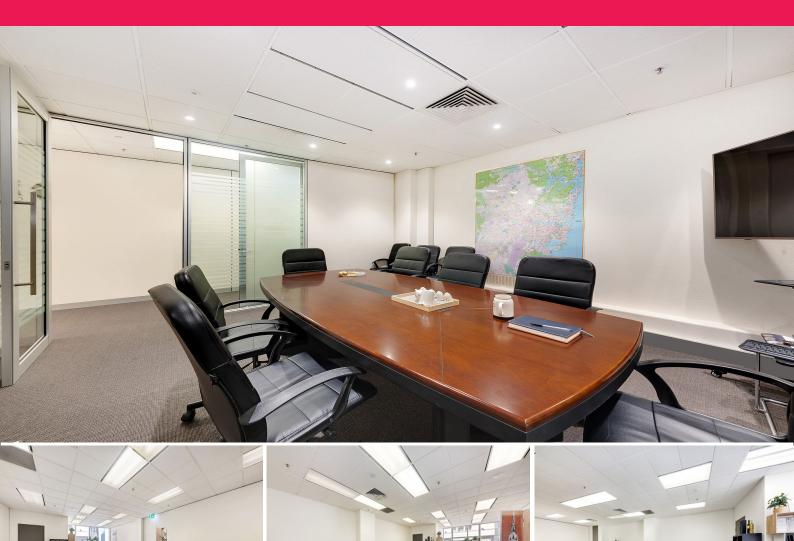

## Flexible lease terms short or long

46 Market Street is located on the corners of York, Market and George Streets. Three new lift installed 2019. Fantastic Mid Town location opposite the Queen Victoria Building. There are male and female showers in the basement. The building is connected to high speed optic fibre .

- East facing suite looking over George Street
- Existing fit out, small reception, large boardroom
- Large open plan area with room for 8 10 workstations
- Existing power and data in place. Vacant from March 2020  $\,$

Offices FOR LEASE \$870 psm gross 103.6sqm