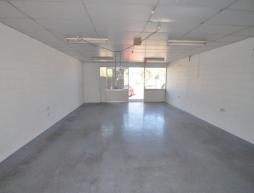

## **Prime Corner Retail/Office Space**

This 70m2 approx site offers great exposure to busy Boundary Street. This site would suite a wide range of users from office to retail and food. Located only minutes to the Townsville Port and associated businesses this is perfect for a business servicing this industry.