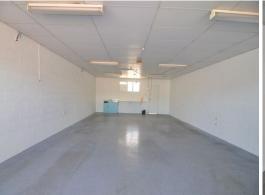

## **Prime Corner Retail/Office Space**

This 70m2 approx site offers great exposure to busy Boundary Street. This site would suite a wide range of users from office to retail and food. Located only minutes to the Townsville Port and associated businesses this is perfect for a business servicing this industry.