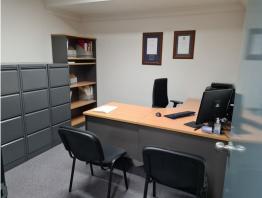

## Affordable first floor office space

This 20.5 sqm suite is surplus to the needs of the building owners. Located on the first floor, this tenancy comprises a single lockable room.

There is a shared common area lunch room and bathrooms, including a shower.