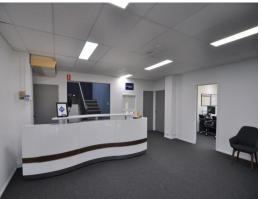

## Affordable first floor office space

This 20.5 sqm suite is surplus to the needs of the building owners. Located on the first floor, this tenancy comprises a single lockable room.

There is a shared common area lunch room and bathrooms, including a shower.

All electricity costs are included and 24/7 access is provided.

The offer includes the shared use by appointment of a substantial meeting room with projector etc.

Inspect with Ray White Commercial today.