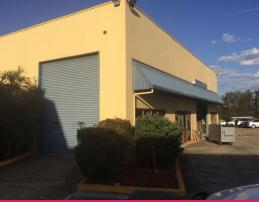

## **Brand New Fitness Fit Out - Ready To Occupy!**

Located within the popular Hollylea Road Center complex less than 200 metres from Leumeah Train Station and amongst well known occupiers such as TLE Electrical and Lollipops Play Land.

The property features a bulky goods warehouse that is open plan with container height roller door access, generous mezzanine area plus small office and amenities.

For further details or an inspection, please call Darren Zammit.

Showrooms/bulky Goods FOR LEASE

406sqm

**Darren Zammit** 

0404 083 445 dzammit@ljhc.com.au