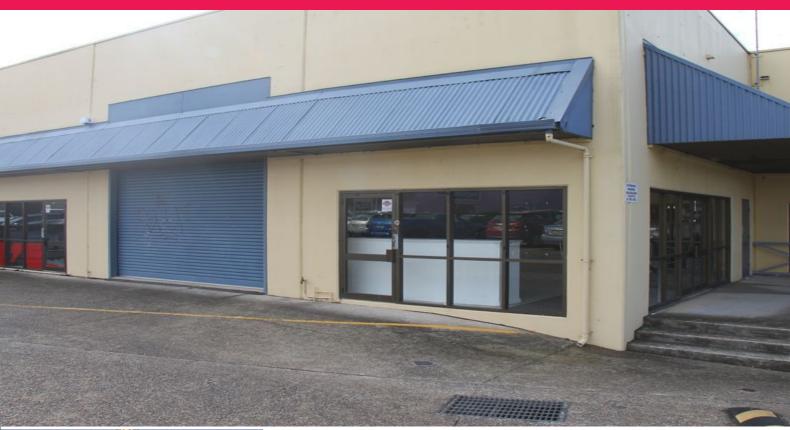

## **Brand New Fitness Fit Out - Ready To Occupy!**

Located within the popular Hollylea Road Center complex less than 200 metres from Leumeah Train Station and amongst well known occupiers such as TLE Electrical and Lollipops Play Land.

The property features a bulky goods warehouse that is open plan with container height roller door access, generous mezzanine area plus small office and amenities.

For further details or an inspection, please call Darren Zammit.

Showrooms/bulky Goods FOR LEASE

406sqm

**Darren Zammit** 

0404 083 445 dzammit@ljhc.com.au