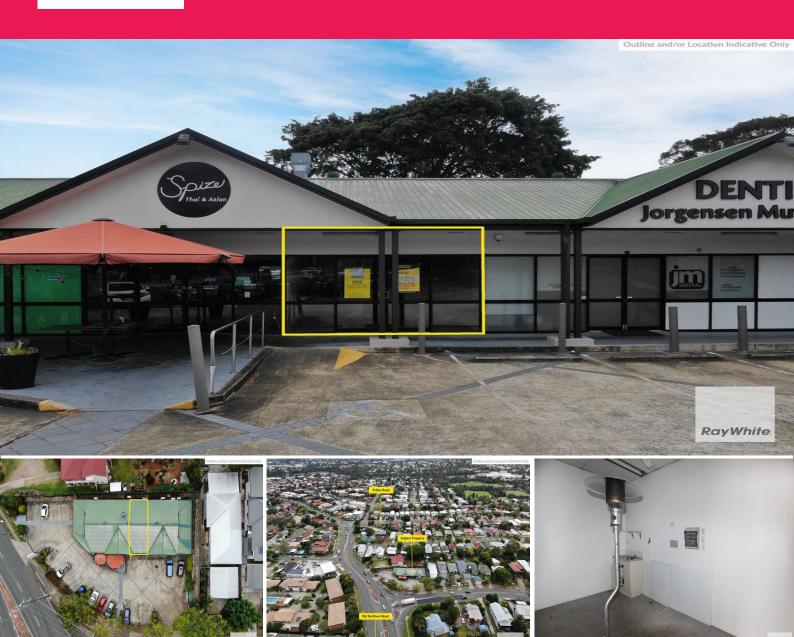

### Premium 55m? in Everton Park for Lease

Ray White Commercial Northern Corridor Group are pleased to offer 3/736 South Pine Road, Everton Park for lease.

#### Features:

- 55m2 Retail/Office space
- Fronting busy South Pine Road
- Excellent signage provision
- On site parking
- Air conditioned
- Attractive glass frontage
- Suitable for all retail users
- Sink/Basin area

Retail

FOR LEASE

55sqm