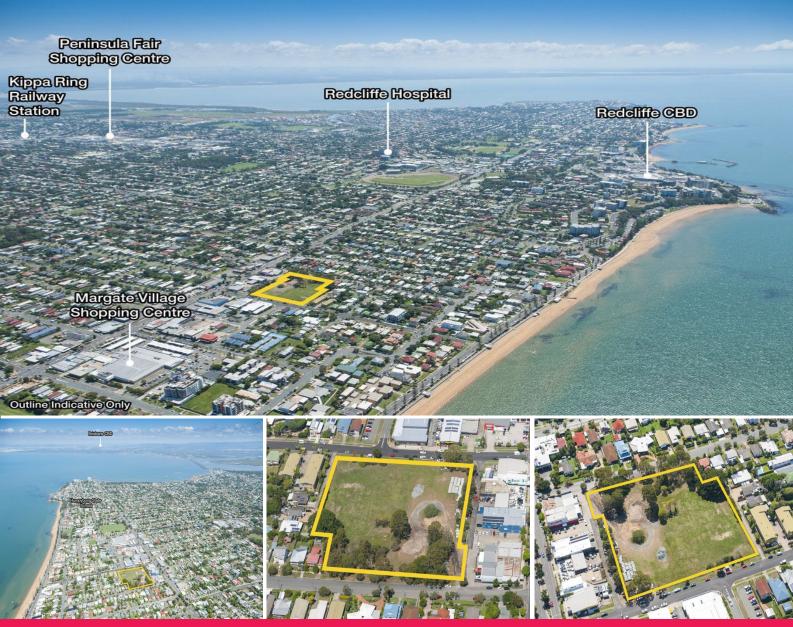

## 24 Beaconsfield Street, Margate QLD 4019

## 1.435ha\* Margate Development Site

- Flat, cleared site with three street frontage
- 300m\* from Margate Village Shopping Centre and beach
- General Residential Zone ? Urban Neighbourhood Precinct (minimum 45 dwellings/ha)
- 4km\* to Kippa-Ring Railway Station (opening late 2016)
- In the heart of the Redcliffe Peninsular and in close proximity to major transport, education and health facilities