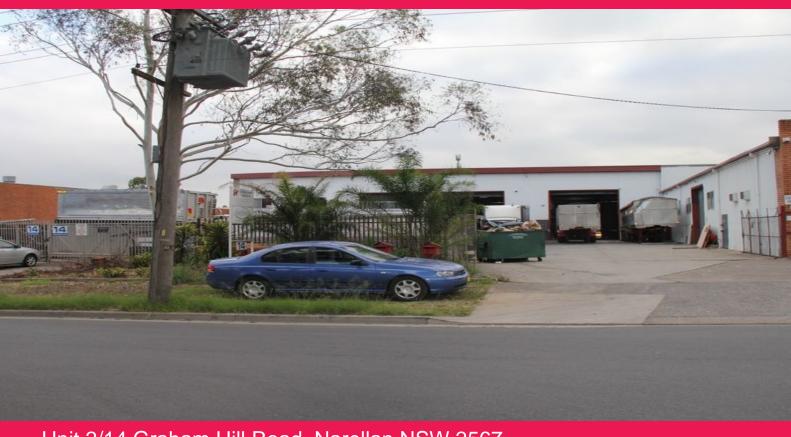

## Unit 2/14 Graham Hill Road, Narellan NSW 2567

## **Prime Position**

Narellan is part of the fastest growing regions of Sydney and forms part of the South West Growth Corridor. The property is located within the Narellan Industrial precinct and only minutes' walk to the Narellan Town Centre.

Located in a complex of 3 units the property features:

- Warehouse 492m?
- Mezzanine Storage Area 146m?
- Office / amenities with shower 33m?
- Roller Door
- 3 Phase Power
- Hi-bay lighting
- Disabled toilet
- Security Alarm.