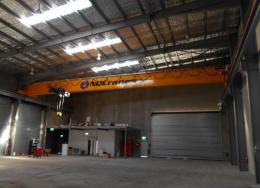

The lined space measures 198sqm\* in total, a 75sqm\* mezzanine storage dock sits over part of the workshop. The workshop is equipped with a 20 tonne\* overhead gantry crane and a full trade waste facility with floor grate and discharge. All 6 roller doorways (5 at full container height) are c