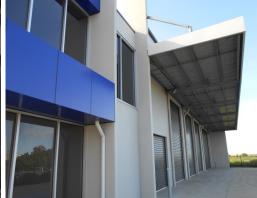

The lined space measures 198sqm\* in total, a 75sqm\* mezzanine storage dock sits over part of the workshop. The workshop is equipped with a 20 tonne\* overhead gantry crane and a full trade waste facility with floor grate and discharge. All 6 roller doorways (5 at full container height) are c