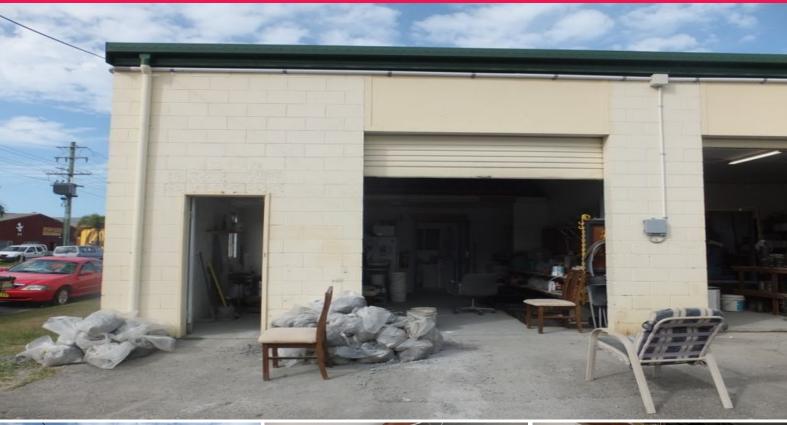

## LEASED BY LJ HOOKER COMMERCIAL

This street front property offers direct access on Lawson Crescent.

With an approximate gross leasable area of 32m2, it includes a roller door and a sink area.

Unit 26 is located within the popular North Coffs industrial area, which generally lies midway between Coffs Harbour's CBD, the Jetty precinct and Park Beach Plaza/Home Base regional retail centres.

This opportunity enjoys the following features:

- High profile position
- Access from the driveway
- Small window facing the street
- 1 roller door
- Concrete block walls
- Popular 'Northern sid

Industrial FOR LEASE