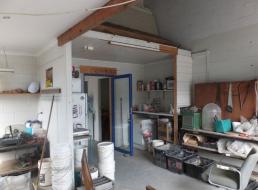

## LEASED BY LJ HOOKER COMMERCIAL

This street front property offers direct access on Lawson Crescent.

With an approximate gross leasable area of 32m2, it includes a roller door and a sink area.

Unit 26 is located within the popular North Coffs industrial area, which generally lies midway between Coffs Harbour's CBD, the Jetty precinct and Park Beach Plaza/Home Base regional retail centres.

This opportunity enjoys the following features:

- High profile position
- Access from the driveway
- Small window facing the street
- 1 roller door
- Concrete block walls
- Popular 'Northern sid

Industrial FOR LEASE